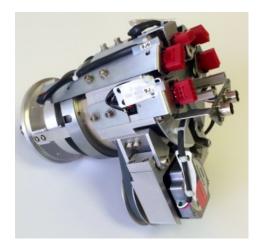

## 853-012123-001 Lam Research Harmonic Drive

## View Product

The Lam Research Harmonic Arm Drive Assembly provides highly reliable and repeatable wafer placement. <u>Applications</u> <u>Include:</u> All Rainbow Standalone Platforms

SemiGroup offers a complete array of options and expertise when supplying Plasma Etch Equipment to our clients. We also provide Total Refurbishment Services for your existing Plasma Etch Equipment. We will refurbish all assemblies, clean and re-range all your Mass Flow Controllers, recondition all chambers and load locks, replace all o-rings and seals to return the equipment to original OEM Specifications. Your machine will go through a rigorous Plasma "On" Wafer Marathon to ensure complete functionality before we ship your tool. Any required peripheral equipment will now also be fully checked out (Pumps, Chillers, RF Carts, Cabling etc) before being shipped.

## <u>Features</u>

- New Belts
- New Bearings
- New Quad Seals
- New O-rings
- New Sensors
- New Stepper Motors
- New Connectors (Metal or Viking)
- New Wiring
- New Pins
- Labeled
- Fully Disassembled
- All Parts Cleaned
- Full Functionality Tested on an Actual Lam Rainbow Tool